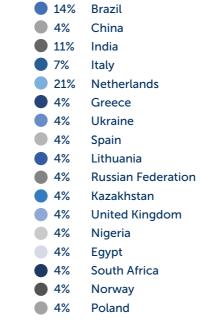

## Class profile of 2025

Total participants: 28

International participants: 79%

Average age

**Female** 

Average yrs.

Average yrs. work experience managerial experience

Nationalities: 19

(including dual nationalities)