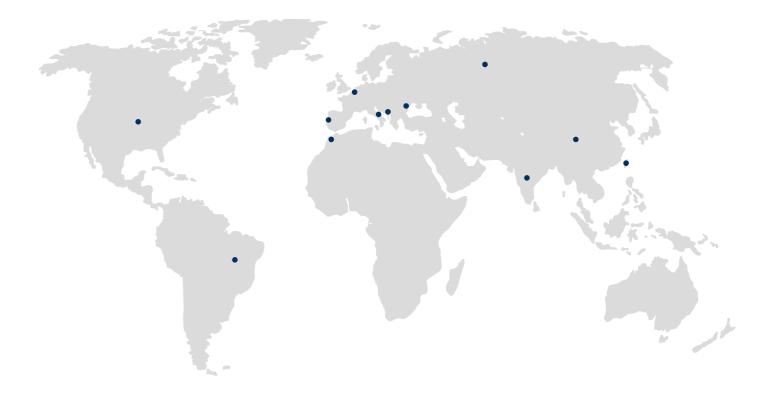

## Class profile of 2025

Total participants: 28

International participants: 79%

Average age

**Female** 

Average yrs.

Average yrs. work experience managerial experience

Nationalities: 19

(including dual nationalities)