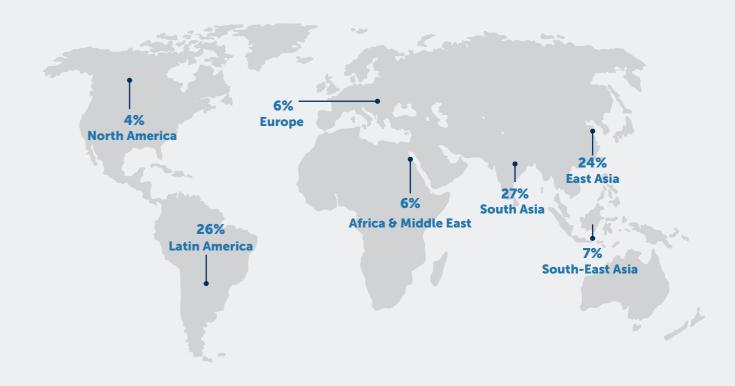

## International Full-time MBA Programme

# Class profile of 2025

Total students: 112 International students: 99%

#### Average age



8% 25 years 53% 26-30 years 39% 30+ years

#### Average experience



**12% 3 years** 46% 4-7 years 42% 7+ years

#### **Gender ratio**



47% female



**53%** male

### **Demographic distribution**



## **Academic Background**

- Business & Economics
- Engineering
- Sciences
- Humanities & Arts
- Marketing & Sales
- Medicine
- Other



## Nationalities: 26





Brazil Cameroon China Colombia Egypt India

Argentina

Indonesia Iran Italy

Japan

Mexico Netherlands

Nigeria **Pakistan** Peru

**Philippines** Portugal

**Russian Federation** Singapore South Africa Taiwan

**Thailand** Türkiye Uganda

**United States of America**