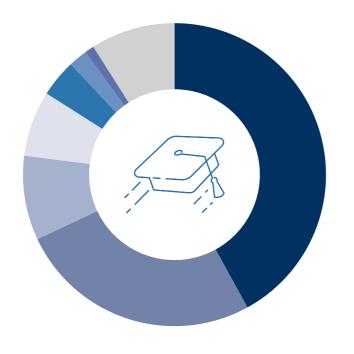

## **Academic Background**

- 42% Business & Economics
- 26% Engineering
- 9% Sciences
- 7% Humanities & Arts
- 4% Marketing & Sales
- 2% Law
- 1% Medicine
- 9% Other

Nationalities: **30** 

Argentina
Australia
Bangladesh
Brazil
Chile
China
Colombia
Costa Rica
Germany
Greece
Hong Kong SAR
India