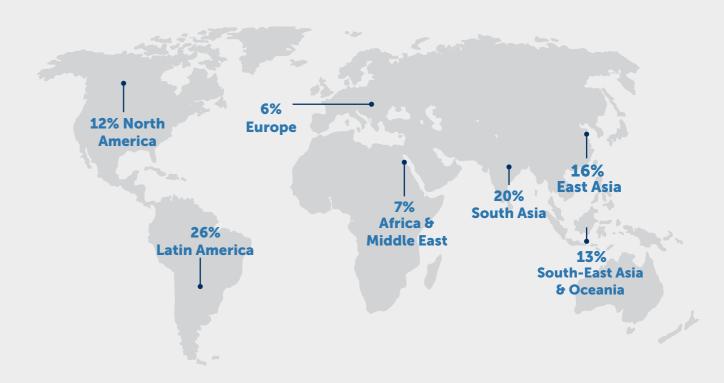

## International Full-time MBA Programme

# Class profile of 2026

Total students: 127 International students: 99%

#### Average age



2% 24-25 years 56% 26-31 years 42% 31+ years

#### Average experience



8 yrs.

8% 3-4 years 63% 5-8 years 29% 8+ years

#### **Gender ratio**



**49%** female



**51%** male

### **Demographic distribution**



## **Academic Background**

- 42% Business & Economics
- 26% Engineering
- 9% Sciences
- 7% Humanities & Arts
- 4% Marketing & Sales
- 2% Law
- 1% Medicine
- 9% Other



Nationalities: **30** 



Argentina
Australia
Bangladesh
Brazil
Chile
China
Colombia
Costa Rica
Germany
Greece
Hong Kong SAR
India

Indonesia
Iran
Italy
Kenya
Mexico
Netherlands
Pakistan
Peru
Philippines
Poland

Russian Federation Saudi Arabia South Africa Spain

United States of America

Vietnam Zimbabwe

Taiwan