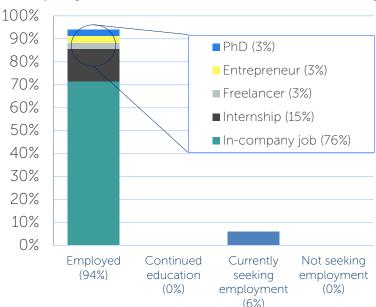

## **Employment**

**94.0% EMPLOYED** 

#### Employment status 6 months after graduation