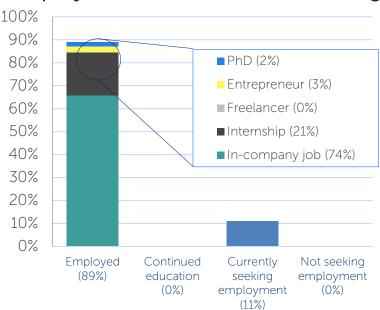

## **Employment**

**89.0% EMPLOYED** 

#### Employment status 6 months after graduation