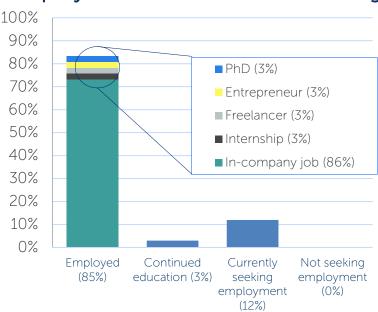

# **Employment Factsheet 2021**

## MSc Master in Management

### General information

On average, it took MiM students 2.7 month to find a job

23.8% found it easy to find a job

**Total respondents** 

**21** students 30.9%

## **Employment**



**85.0% EMPLOYED** 

#### Type of job

- **1.** Trainee (19%)
- 2. Business analyst (14%)
- **3.** Consultant (10%)

#### **Biggest industries**

Consulting (33%) Financial services (14%) Food/beverages (10%)

#### Employment status 6 months after graduation



#### Average annual salary

| , it enarge annual canaly |         |           |
|---------------------------|---------|-----------|
|                           | EUR     | USD       |
| 2021                      | €40,606 | \$47,895* |
| 2020                      | €43,608 | \$51,421* |
| Difference                | €3,002  | \$3,526   |

<sup>\*</sup> Based on conversion rate 22/07/2021