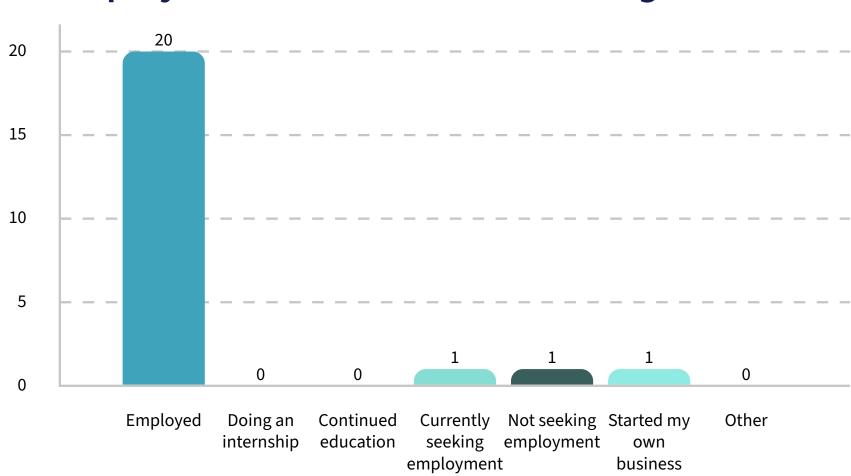

# **Employment Factsheet 2025**

MSc People, Organisations and Change

# General information

41% students found a job before graduation

#### **Total respondents**

24 students

# **Employment**



#### 91% EMPLOYED

### Top employers

- 1. Deloitte
- 2. Bol.com
- 3. Shell

### **Biggest industries**

- 1. Consulting
- 2. Consumer goods
- 3. Human resources

#### **Employment status 6 months after graduation**



## Salary

|                     | EUR        | USD         |
|---------------------|------------|-------------|
| Minimum salary      | €32,400.00 | \$35,164.04 |
| Maximum salary      | €58,000.00 | \$62,947.98 |
| Average year salary | €44,182.00 | \$47,951.17 |

<sup>\*</sup>Based on conversion rate 20/03/2025