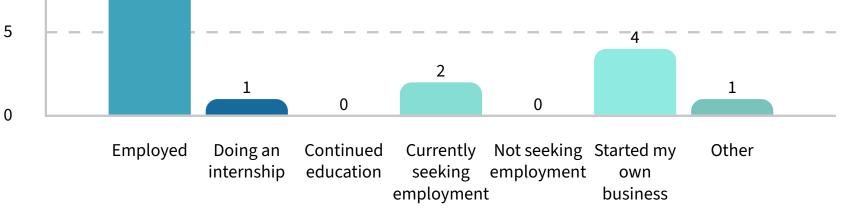

# **Employment Factsheet 2025**

MSc Strategic Entrepreneurship

## **General information**

65% students found a job before graduation

#### **Total respondents**

28 students

## Employment



### **Top employers**

- 1. Alphasights
- 2. Digitization Hub
- 3. Lenovo

#### **Employment status 6 months after graduation**



## **Biggest industries**

- 1. Education / Research
- 2. Consulting
- 3. Professional services



Salary

|                     | EUR        | USD         |
|---------------------|------------|-------------|
| Minimum salary      | €26,000.00 | \$28,218.06 |
| Maximum salary      | €81,900.00 | \$88,886.89 |
| Average year salary | 52,243.00  | \$56,699.85 |

\*Based on conversion rate 20/03/2025

RSM

RSM - a force for positive change